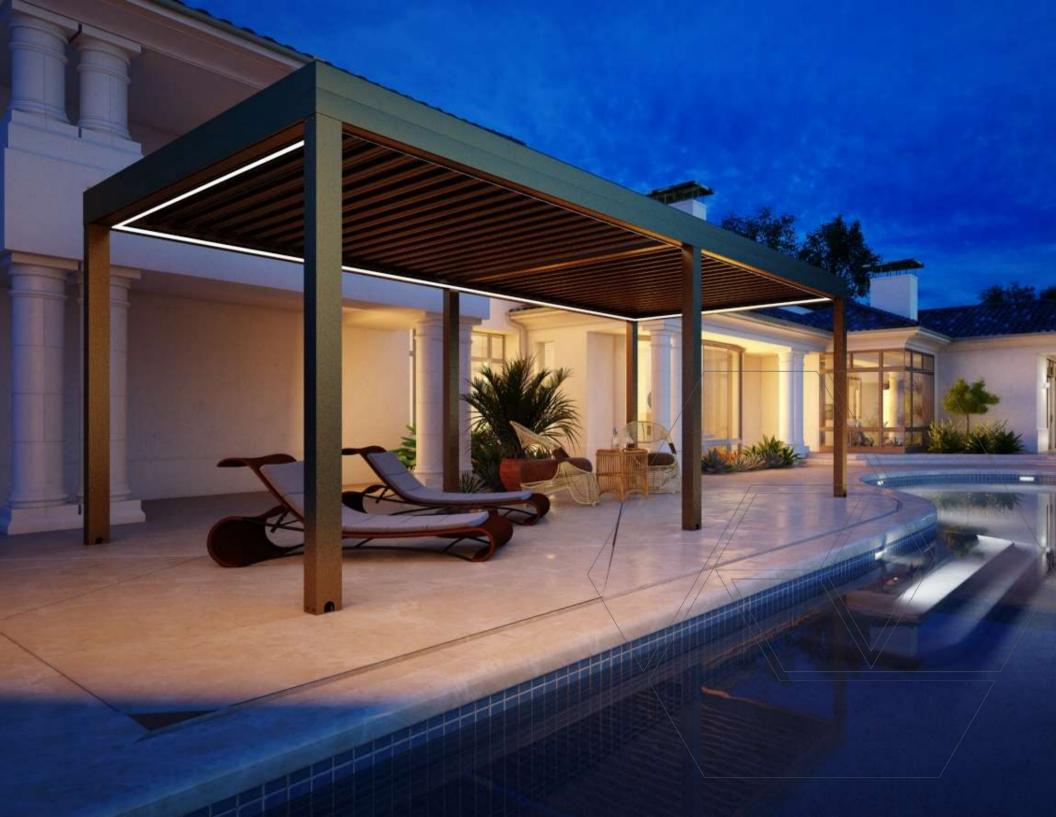

# PERGOLA

Pergola is a moving ceiling system. It is an ergonomic and functional state-of-the-art technology that allows the use of space in summer and winter conditions without the need of building license.

It is our awning model based on aluminum console and rails and the covering material of the awning system is PVC Membrane with Blockout feature. Led system is used to illuminate the interior of the pergola awning system.

It is designed to cover the sides with folding glass, sliding glass, guillotine glass system. It drains the ceiling water by grooving.

We can design Pergola awning system according to the architecture of your place. The pergola rail awning system is a highly comfortable awning model for your home and workplace.