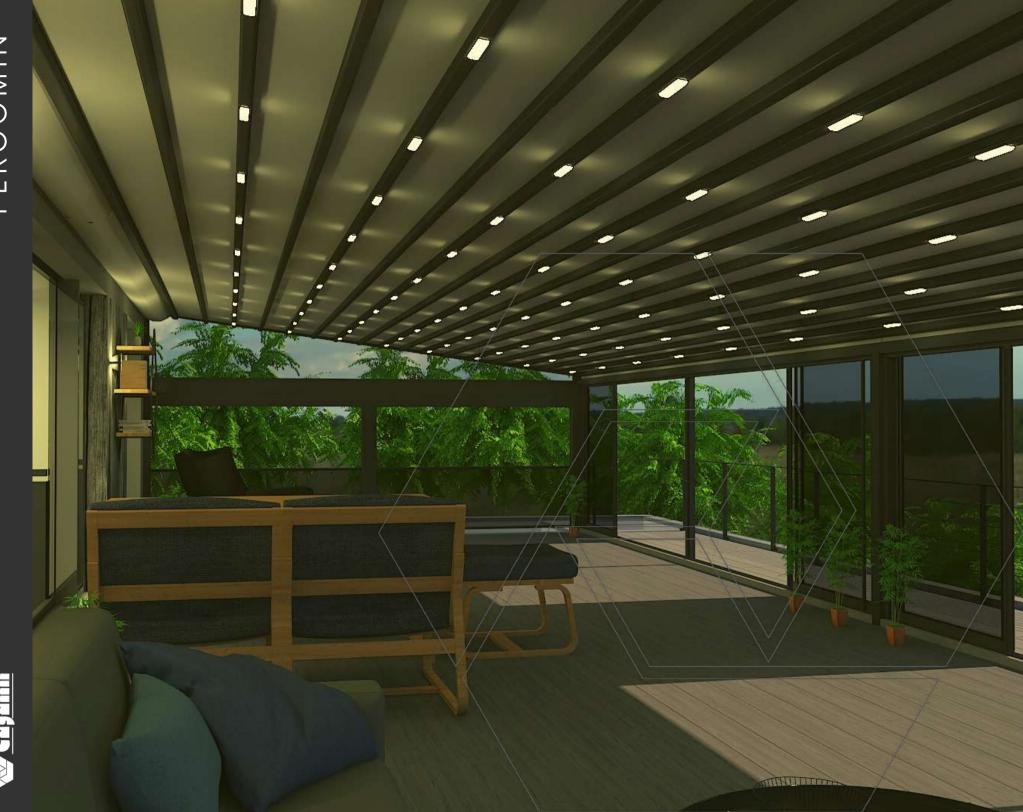

# PERGOLA

Pergola is a moving ceiling system. It is an ergonomic and functional state-of-the-art technology that allows the use of space in summer and winter conditions without the need of building license.

It is our awning model based on aluminum console and rails and the covering material of the awning system is PVC Membrane with Blockout feature. Led system is used to illuminate the interior of the pergola awning system.