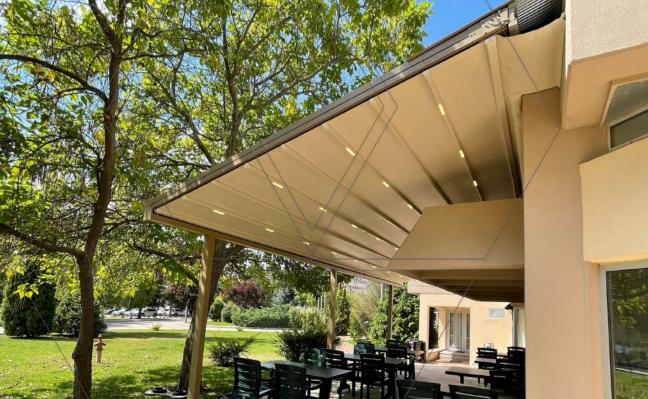

# PERGOLA

Pergola is a moving ceiling system. It is an ergonomic and functional state-of-the-art technology that allows the use of space in summer and winter conditions without the need of building license.

It is our awning model based on aluminum console and rails and the covering material of the awning system is PVC Membrane with Blockout feature. Led system is used to illuminate the interior of the pergola awning system.

It is designed to cover the sides with folding glass, sliding glass, guillotine glass system. It drains the ceiling water by grooving.

We can design Pergola awning system according to the architecture of your place. The pergola rail awning system is a highly comfortable awning model for your home and workplace.