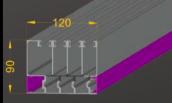

COLUM

**GLASS PROFILE** 

**GLASS PROFILE** 

**SPROCKET** 

The guillotine glazing system is a fully automatic, motorized and remote controlled system that moves vertically. The windows operate as a chain pull system.

The guillotine glass system can be produced as single glass and double (heat) glass. In single glazed systems, 8 mm tempered glass is used and can be produced in 1+1, 2+1, 3+1 form.

In double glazed systems, 4+14+4 mm tempered glasses are used and can be produced in 1+1, 2+1 form.