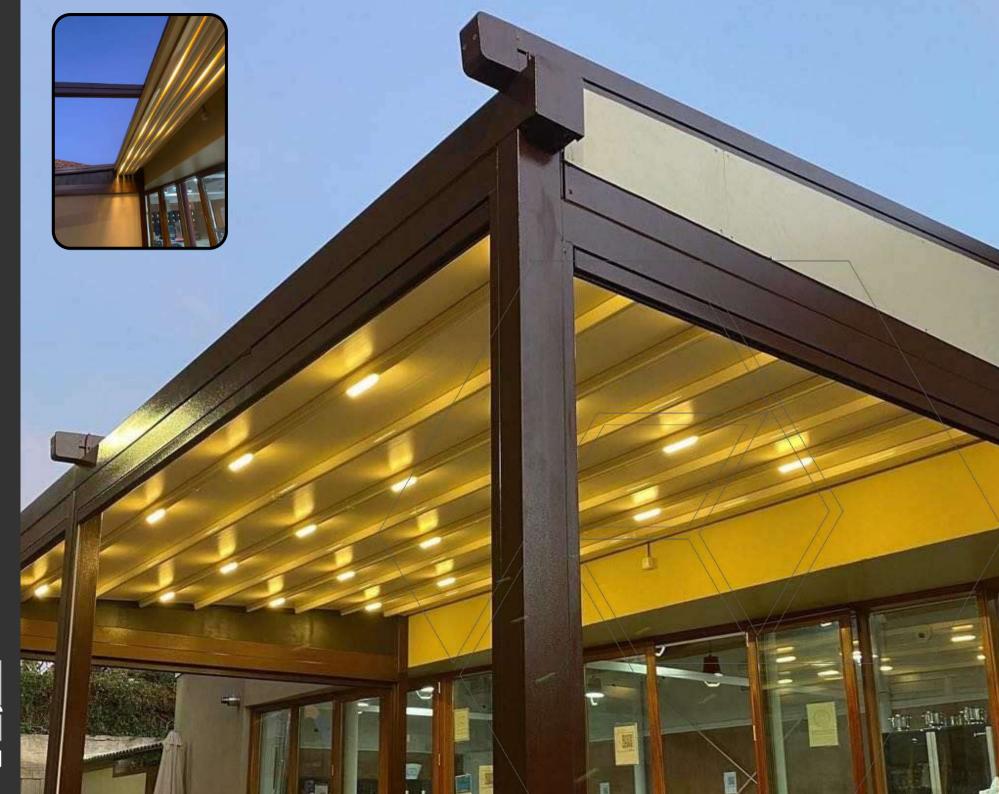

# PERGOLA

Pergola is a moving ceiling system. It is an ergonomic and functional state-of-the-art technology that allows the use of space in summer and winter conditions without the need of building license.

It is our awning model based on aluminum console and rails and the covering material of the awning system is PVC Membrane with Blockout feature. Led system is used to illuminate the interior of the pergola awning system.

It is designed to cover the sides with folding glass, sliding glass, guillotine glass system. It drains the ceiling water by grooving.

We can design Pergola awning system according to the architecture of your place. The pergola rail awning system is a highly comfortable awning model for your home and workplace.