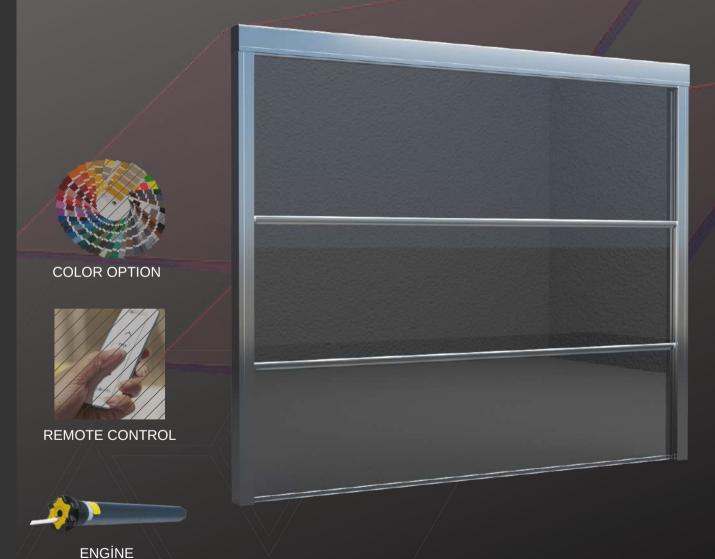

Canopy roofed unit awning system, manual or electric motor can be made.

REMOTE CONTROL

ENGINE

The guillotine glazing system is a fully automatic, motorized and remote controlled system that moves vertically. The windows operate as a chain pull system.

The guillotine glass system can be produced as single glass and double (heat) glass. In single glazed systems, 8 mm tempered glass is used and can be produced in 1+1, 2+1, 3+1 form.

In double glazed systems, 5+11+5 mm tempered glasses are used and can be produced in 1+1, 2+1 form.

SILVER

LIFTING

LIFTING

DOUBLE LIFTING

**VOULT LIFTING** 

Q

REMOTE CONTROL

**COLOR OPTION** 