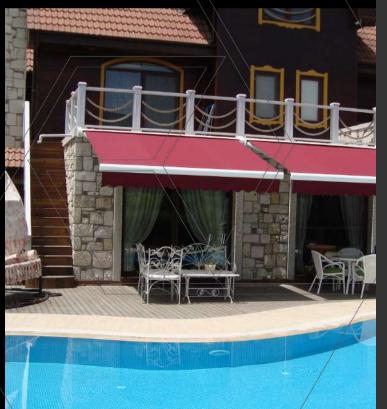

вох

ARTICLE ARM

Canopy roofed awning system; It is an awning system applied for shading of open areas such as park and garden. This awning system opens to the sides independently and provides movement.

Canopy roofed awning system, 300 cm - 400 cm - 500 cm - 600 cm can be opened to the side. There are mobile feet with fixed mounting legs and wheels.