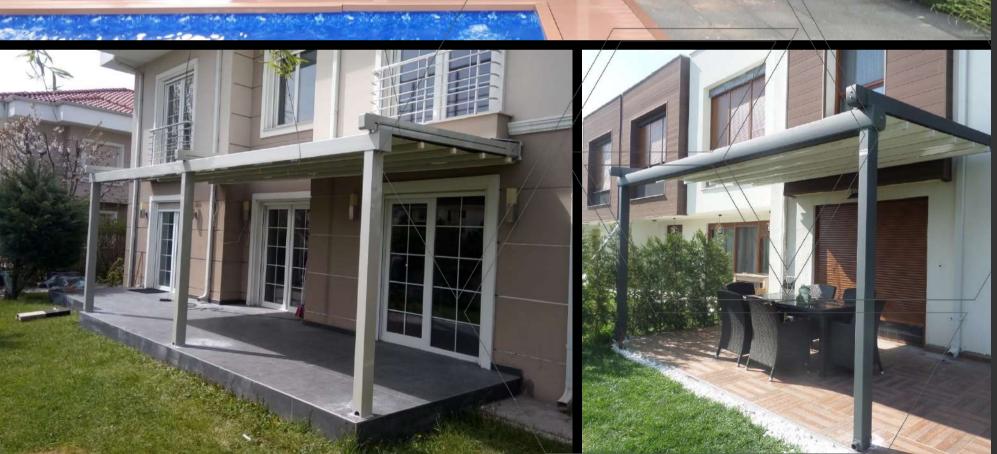

# PERGOLA

Pergola is a moving ceiling system. It is an ergonomic and functional state-of-the-art technology that allows the use of space in summer and winter conditions without the need of building license.

It is our awning model based on aluminum console and rails and the covering material of the awning system is PVC Membrane with Blockout feature. Led system is used to illuminate the interior of the pergola awning system.

It is designed to cover the sides with folding glass, sliding glass, guillotine glass system. It drains the ceiling water by grooving.

We can design Pergola awning system according to the architecture of your place. The pergola rail awning system is a highly comfortable awning model for your home and workplace.