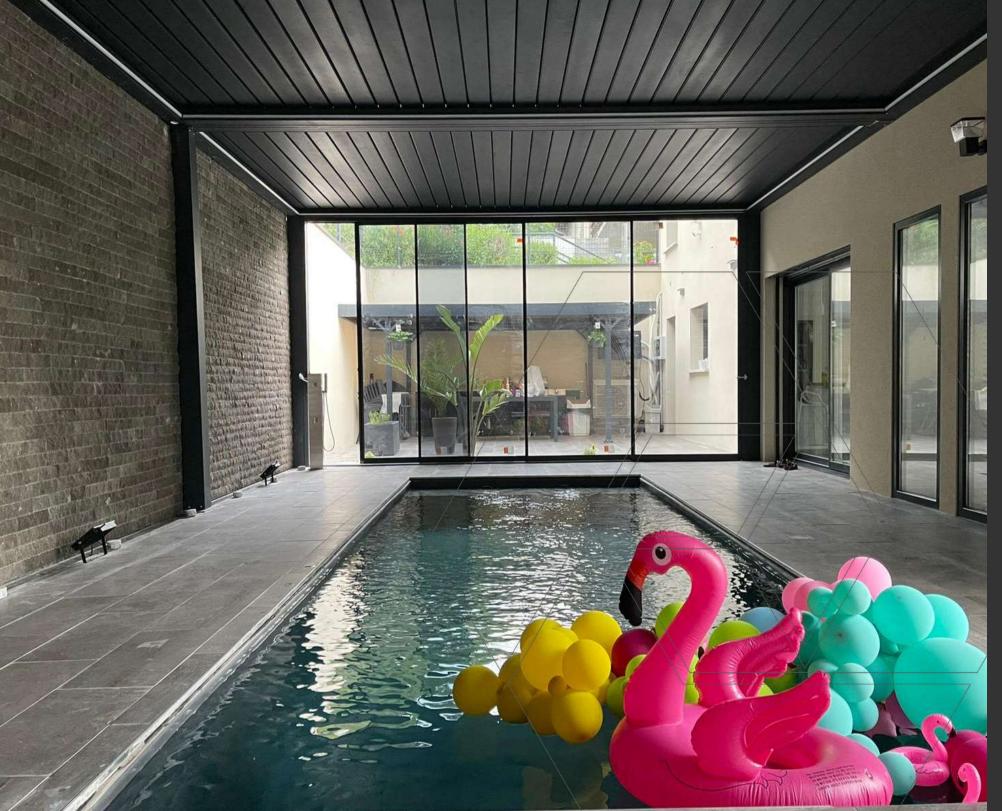

# PERGOLA

Pergola is a moving ceiling system. It is an ergonomic and functional state-of-the-art technology that allows the use of space in summer and winter conditions without the need of building license.

It is our awning model based on aluminum console and rails and the covering material of the awning system is PVC Membrane with Blockout feature. Led system is used to illuminate the interior of the pergola awning system.

It is designed to cover the sides with folding glass, sliding glass, guillotine glass system. It drains the ceiling water by grooving.

We can design Pergola awning system according to the architecture of your place. The pergola rail awning system is a highly comfortable awning model for your home and workplace.