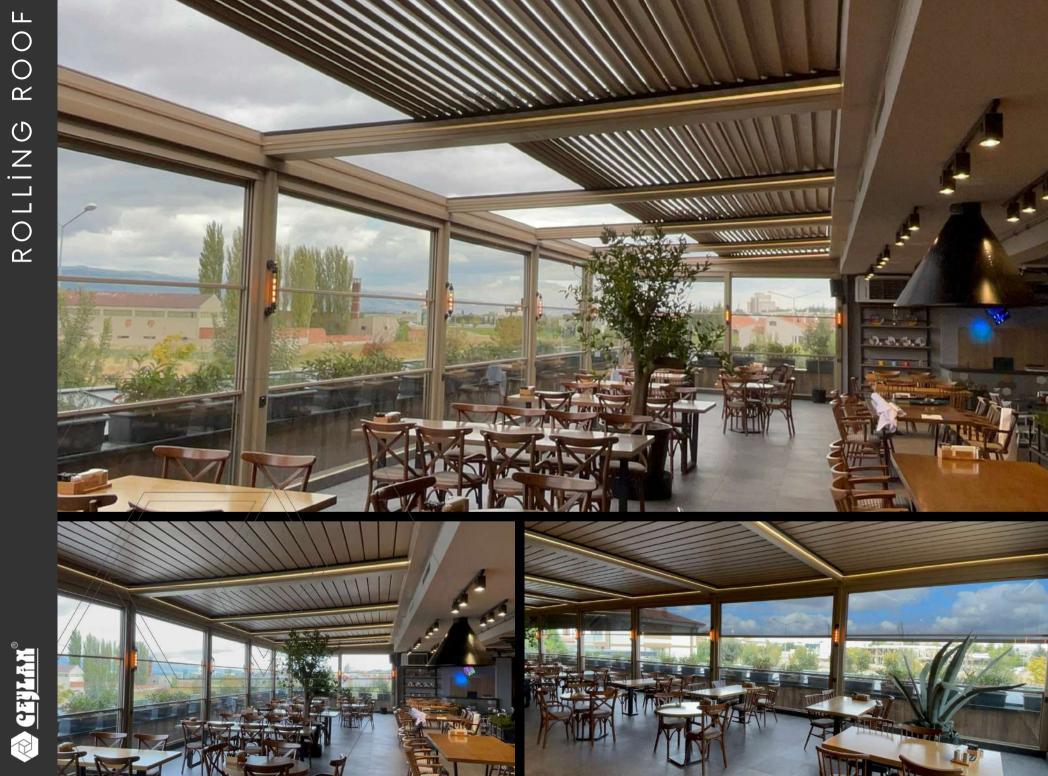

# PERGOLA

Pergola is a moving ceiling system. It is an ergonomic and functional state-of-the-art technology that allows the use of space in summer and winter conditions without the need of building license.

It is our awning model based on aluminum console and rails and the covering material of the awning system is PVC Membrane with Blockout feature. Led system is used to illuminate the interior of the pergola awning system.

It is designed to cover the sides with folding glass, sliding glass, guillotine glass system. It drains the ceiling water by grooving.

We can design Pergola awning system according to the architecture of your place. The pergola rail awning system is a highly comfortable awning model for your home and workplace.