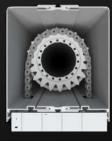

Canopy roofed unit awning system, manual or electric motor can be made.

REMOTE CONTROL

ENGINE

The guillotine glazing system is a fully automatic, motorized and remote controlled system that moves vertically. The windows operate as a chain pull system.

The guillotine glass system can be produced as single glass and double (heat) glass. In single glazed systems, 8 mm tempered glass is used and can be produced in 1+1, 2+1, 3+1 form.

In double glazed systems, 5+11+5 mm tempered glasses are used and can be produced in 1+1, 2+1 form.

COLUM

**GLASS PROFILE** 

**GLASS PROFILE** 

**SPROCKET** 

The guillotine glazing system is a fully automatic, motorized and remote controlled system that moves vertically. The windows operate as a chain pull system.

The guillotine glass system can be produced as single glass and double (heat) glass. In single glazed systems, 8 mm tempered glass is used and can be produced in 1+1, 2+1, 3+1 form.

In double glazed systems, 4+14+4 mm tempered glasses are used and can be produced in 1+1, 2+1 form.