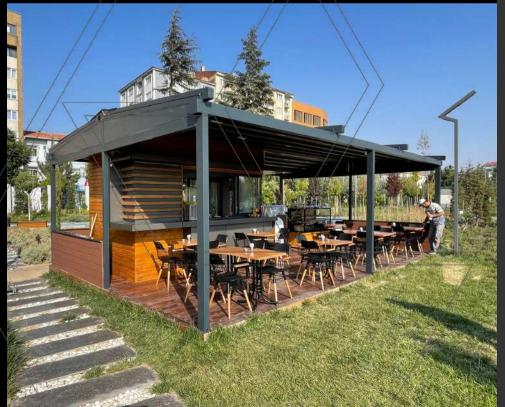

# PERGOLA

Pergola is a moving ceiling system. It is an ergonomic and functional state-of-the-art technology that allows the use of space in summer and winter conditions without the need of building license.

It is our awning model based on aluminum console and rails and the covering material of the awning system is PVC Membrane with Blockout feature. Led system is used to illuminate the interior of the pergola awning system.

It is designed to cover the sides with folding glass, sliding glass, guillotine glass system. It drains the ceiling water by grooving.

We can design Pergola awning system according to the architecture of your place. The pergola rail awning system is a highly comfortable awning model for your home and workplace.