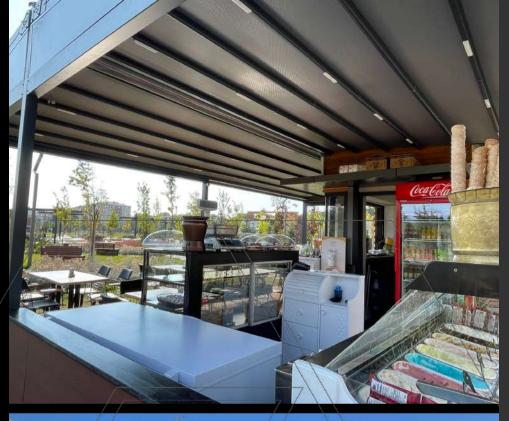

# PERGOLA

Pergola is a moving ceiling system. It is an ergonomic and functional state-of-the-art technology that allows the use of space in summer and winter conditions without the need of building license.

It is our awning model based on aluminum console and rails and the covering material of the awning system is PVC Membrane with Blockout feature. Led system is used to illuminate the interior of the pergola awning system.

It is designed to cover the sides with folding glass, sliding glass, guillotine glass system. It drains the ceiling water by grooving.

We can design Pergola awning system according to the architecture of your place. The pergola rail awning system is a highly comfortable awning model for your home and workplace.