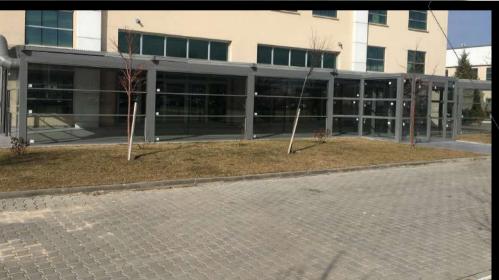

Canopy roofed unit awning system, manual or electric motor can be made.

REMOTE CONTROL

ENGINE

The guillotine glazing system is a fully automatic, motorized and remote controlled system that moves vertically. The windows operate as a chain pull system.

The guillotine glass system can be produced as single glass and double (heat) glass. In single glazed systems, 8 mm tempered glass is used and can be produced in 1+1, 2+1, 3+1 form.

In double glazed systems, 5+11+5 mm tempered glasses are used and can be produced in 1+1, 2+1 form.

COLUM

**GLASS PROFILE** 

**GLASS PROFILE** 

**SPROCKET** 

The guillotine glazing system is a fully automatic, motorized and remote controlled system that moves vertically. The windows operate as a chain pull system.

The guillotine glass system can be produced as single glass and double (heat) glass. In single glazed systems, 8 mm tempered glass is used and can be produced in 1+1, 2+1, 3+1 form.

In double glazed systems, 4+14+4 mm tempered glasses are used and can be produced in 1+1, 2+1 form.