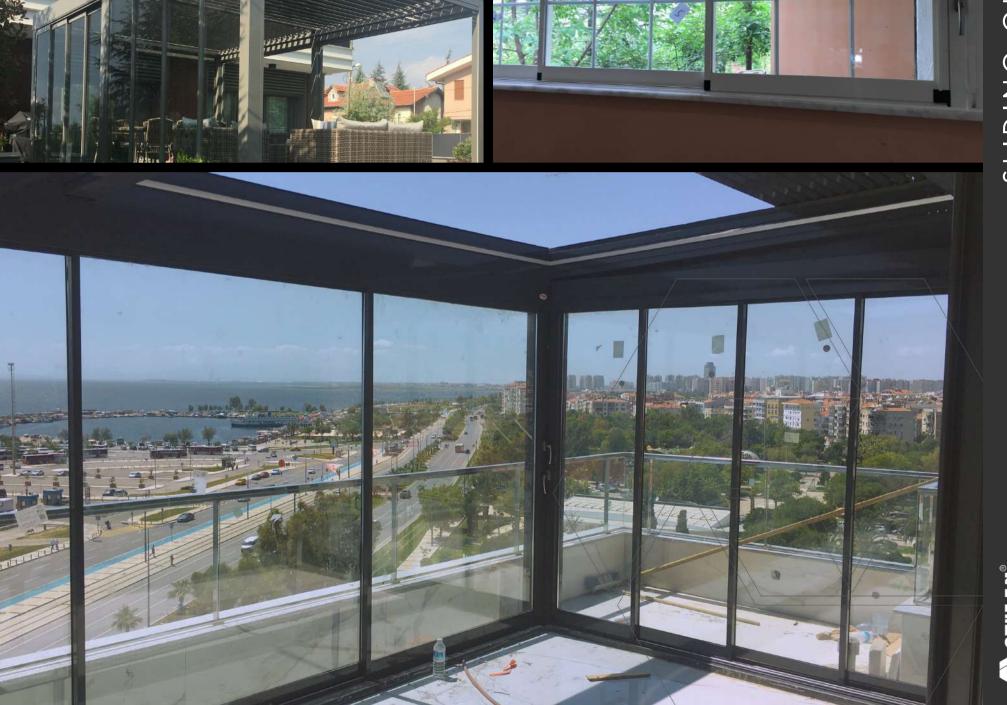

It is designed to cover the sides with folding glass, sliding glass, guillotine glass system. It drains the ceiling water by grooving.

We can design Pergola awning system according to the architecture of your place. The pergola rail awning system is a highly comfortable awning model for your home and workplace.

The guillotine glass system can be produced as single glass and double (heat) glass. In single glazed systems, 8 mm tempered glass is used and can be produced in 1+1, 2+1, 3+1 form.

In double glazed systems, 5+11+5 mm tempered glasses are used and can be produced in 1+1, 2+1 form.

The guillotine glass system can be produced as single glass and double (heat) glass. In single glazed systems, 8 mm tempered glass is used and can be produced in 1+1, 2+1, 3+1 form.

In double glazed systems, 4+14+4 mm tempered glasses are used and can be produced in 1+1, 2+1 form.