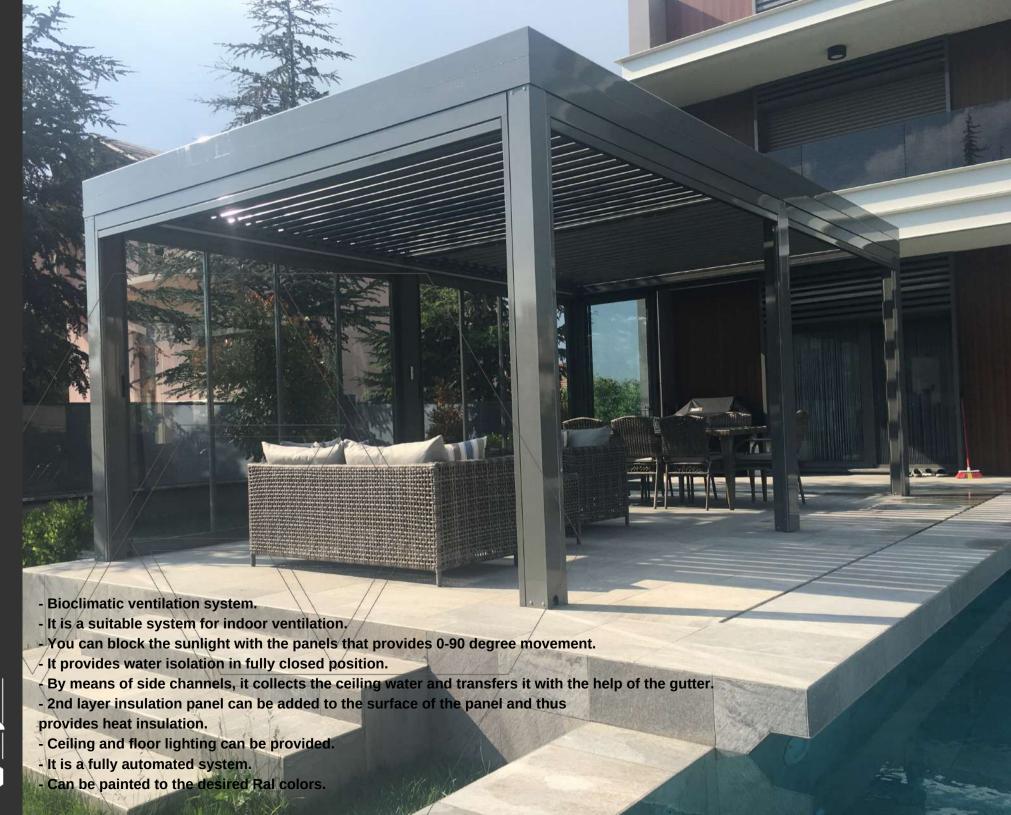

# PERGOLA

Pergola is a moving ceiling system. It is an ergonomic and functional state-of-the-art technology that allows the use of space in summer and winter conditions without the need of building license.

It is our awning model based on aluminum console and rails and the covering material of the awning system is PVC Membrane with Blockout feature. Led system is used to illuminate the interior of the pergola awning system.

It is designed to cover the sides with folding glass, sliding glass, guillotine glass system. It drains the ceiling water by grooving.

We can design Pergola awning system according to the architecture of your place. The pergola rail awning system is a highly comfortable awning model for your home and workplace.