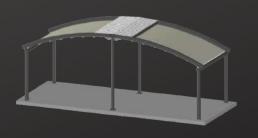

# PERGOLA

Pergola is a moving ceiling system. It is an ergonomic and functional state-of-the-art technology that allows the use of space in summer and winter conditions without the need of building license.

It is our awning model based on aluminum console and rails and the covering material of the awning system is PVC Membrane with Blockout feature. Led system is used to illuminate the interior of the pergola awning system.

It is designed to cover the sides with folding glass, sliding glass, guillotine glass system. It drains the ceiling water by grooving.

We can design Pergola awning system according to the architecture of your place. The pergola rail awning system is a highly comfortable awning model for your home and workplace.