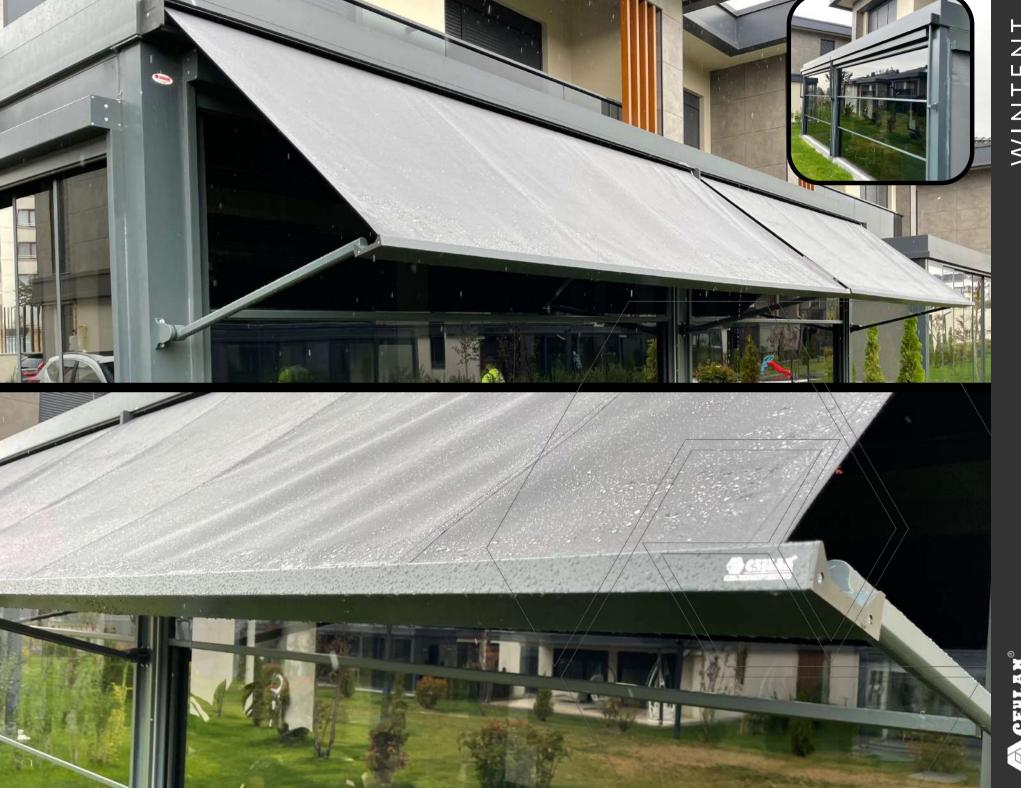

# PERGOLA

Pergola is a moving ceiling system. It is an ergonomic and functional state-of-the-art technology that allows the use of space in summer and winter conditions without the need of building license.

It is our awning model based on aluminum console and rails and the covering material of the awning system is PVC Membrane with Blockout feature. Led system is used to illuminate the interior of the pergola awning system.

It is designed to cover the sides with folding glass, sliding glass, guillotine glass system. It drains the ceiling water by grooving.

We can design Pergola awning system according to the architecture of your place. The pergola rail awning system is a highly comfortable awning model for your home and workplace.