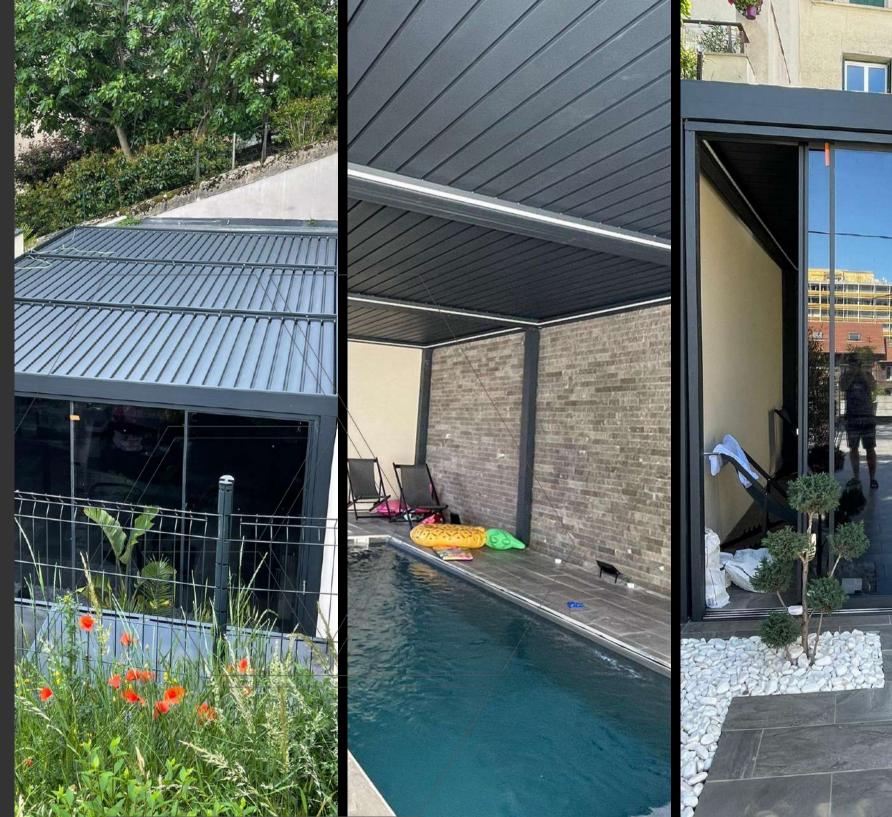

# PERGOLA

Pergola is a moving ceiling system. It is an ergonomic and functional state-of-the-art technology that allows the use of space in summer and winter conditions without the need of building license.

It is our awning model based on aluminum console and rails and the covering material of the awning system is PVC Membrane with Blockout feature. Led system is used to illuminate the interior of the pergola awning system.

It is designed to cover the sides with folding glass, sliding glass, guillotine glass system. It drains the ceiling water by grooving.

We can design Pergola awning system according to the architecture of your place. The pergola rail awning system is a highly comfortable awning model for your home and workplace.