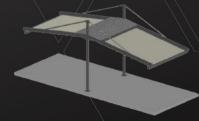

# PERGOLA

Pergola is a moving ceiling system. It is an ergonomic and functional state-of-the-art technology that allows the use of space in summer and winter conditions without the need of building license.

It is our awning model based on aluminum console and rails and the covering material of the awning system is PVC Membrane with Blockout feature. Led system is used to illuminate the interior of the pergola awning system.

It is designed to cover the sides with folding glass, sliding glass, guillotine glass system. It drains the ceiling water by grooving.

We can design Pergola awning system according to the architecture of your place. The pergola rail awning system is a highly comfortable awning model for your home and workplace.