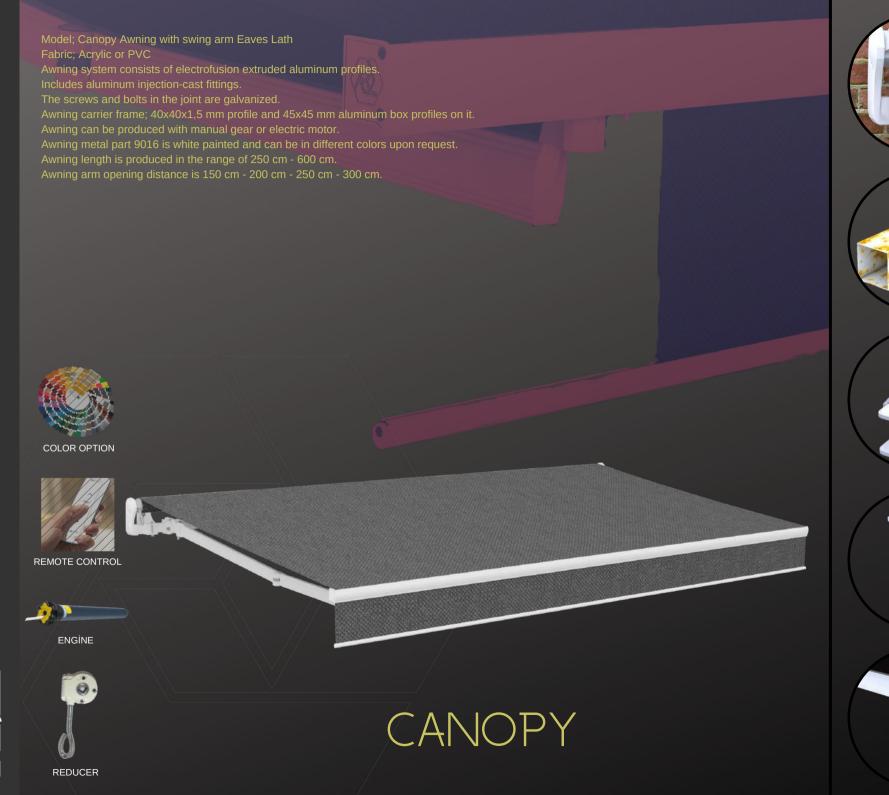

вох

ARTICLE ARM

Canopy roofed awning system; It is an awning system applied for shading of open areas such as park and garden. This awning system opens to the sides independently and provides movement.

Canopy roofed awning system, 300 cm - 400 cm - 500 cm - 600 cm can be opened to the side. There are mobile feet with fixed mounting legs and wheels.

Canopy roofed unit awning system, manual or electric motor can be made.

REMOTE CONTROL

ENGINE

The guillotine glazing system is a fully automatic, motorized and remote controlled system that moves vertically. The windows operate as a chain pull system.