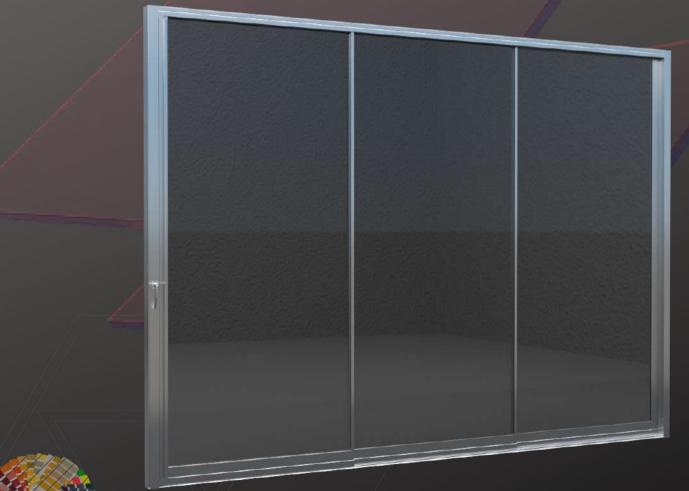

SLIDING GLASS

THERMAL GLASS

GLASS 10 MM

**TOP RAIL** 

**BOTTOM RAIL** 

LOCK ARM

Small Rail

Fabric Profile

Fabric Profile

SOLE FOOT

LED LIGH