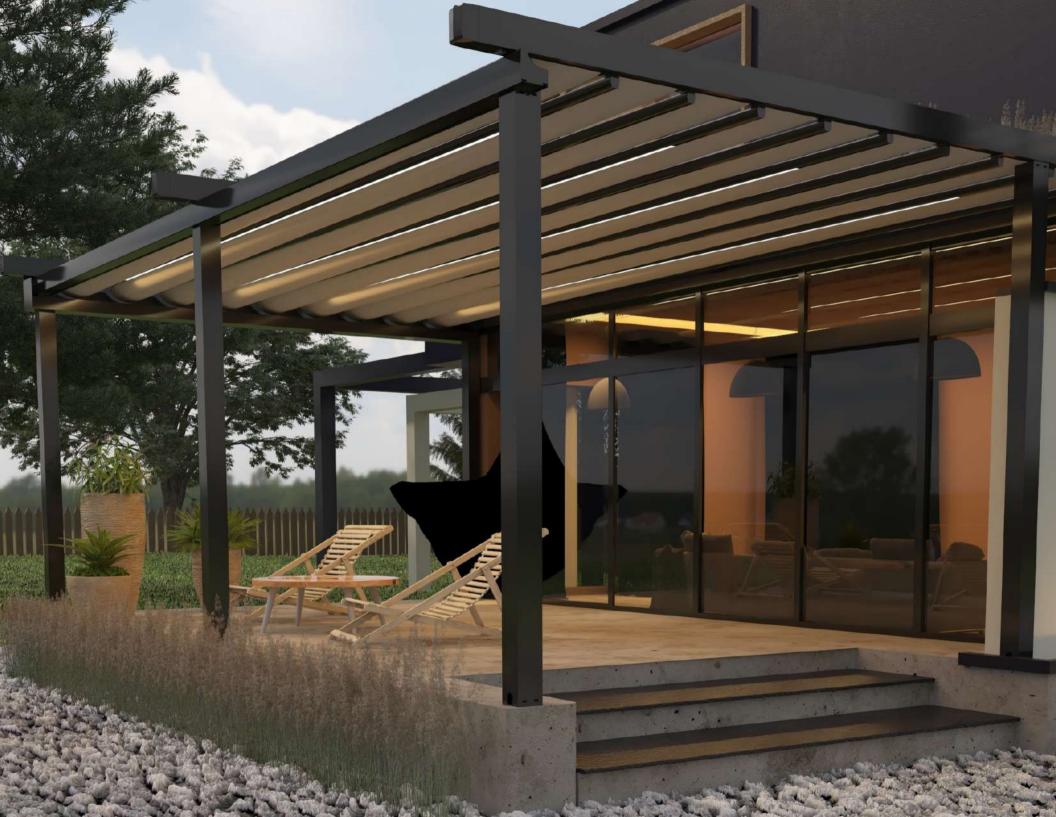

# PERGOLA

Pergola is a moving ceiling system. It is an ergonomic and functional state-of-the-art technology that allows the use of space in summer and winter conditions without the need of building license.

It is our awning model based on aluminum console and rails and the covering material of the awning system is PVC Membrane with Blockout feature. Led system is used to illuminate the interior of the pergola awning system.

It is designed to cover the sides with folding glass, sliding glass, guillotine glass system. It drains the ceiling water by grooving.

We can design Pergola awning system according to the architecture of your place. The pergola rail awning system is a highly comfortable awning model for your home and workplace.