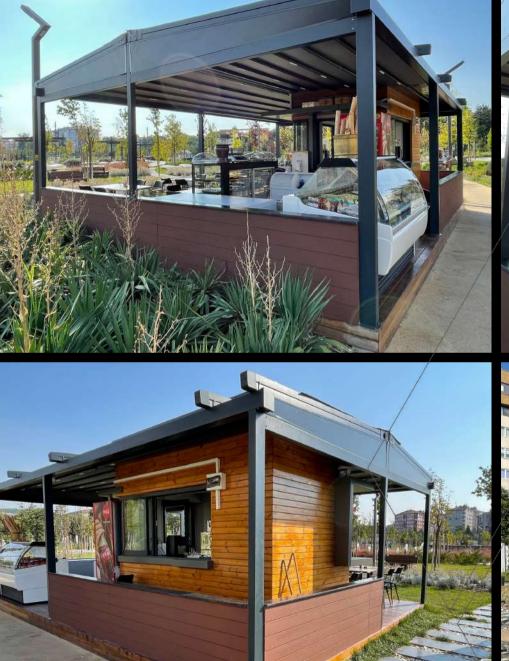

# PERGOLA

Pergola is a moving ceiling system. It is an ergonomic and functional state-of-the-art technology that allows the use of space in summer and winter conditions without the need of building license.

It is our awning model based on aluminum console and rails and the covering material of the awning system is PVC Membrane with Blockout feature. Led system is used to illuminate the interior of the pergola awning system.

It is designed to cover the sides with folding glass, sliding glass, guillotine glass system. It drains the ceiling water by grooving.

We can design Pergola awning system according to the architecture of your place. The pergola rail awning system is a highly comfortable awning model for your home and workplace.