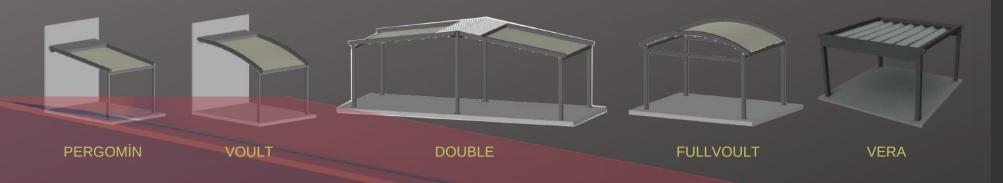

# PERGOLA

Pergola is a moving ceiling system. It is an ergonomic and functional state-of-the-art technology that allows the use of space in summer and winter conditions without the need of building license.

It is our awning model based on aluminum console and rails and the covering material of the awning system is PVC Membrane with Blockout feature. Led system is used to illuminate the interior of the pergola awning system.

It is designed to cover the sides with folding glass, sliding glass, guillotine glass system. It drains the ceiling water by grooving.

We can design Pergola awning system according to the architecture of your place. The pergola rail awning system is a highly comfortable awning model for your home and workplace.