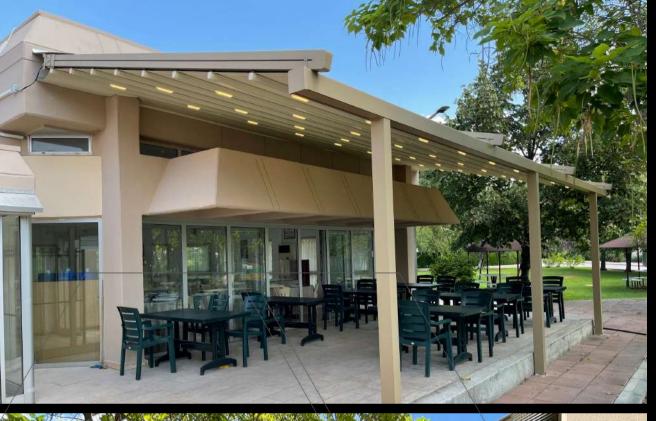

# PERGOLA

Pergola is a moving ceiling system. It is an ergonomic and functional state-of-the-art technology that allows the use of space in summer and winter conditions without the need of building license.

It is our awning model based on aluminum console and rails and the covering material of the awning system is PVC Membrane with Blockout feature. Led system is used to illuminate the interior of the pergola awning system.

It is designed to cover the sides with folding glass, sliding glass, guillotine glass system. It drains the ceiling water by grooving.

We can design Pergola awning system according to the architecture of your place. The pergola rail awning system is a highly comfortable awning model for your home and workplace.