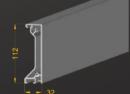

is our awning model based on aluminum console and rails and the covering material of the awning system is PVC Membrane with Blockout feature. Led system is used to illuminate the interior of the pergola awning system.

It is designed to cover the sides with folding glass, sliding glass, guillotine glass system. It drains the ceiling water by grooving.

We can design Pergola awning system according to the architecture of your place. The pergola rail awning system is a highly comfortable awning model for your home and workplace.











SILVER

LIFTING

LIFTING

DOUBLE LIFTING

**VOULT LIFTING** 

































Q









REMOTE CONTROL

**COLOR OPTION** 

**ENGINE** 





ZIP BOX COVER



ZIP FABRIC



ZIP WEIGHT PROFILE



ZIP COLUM



ZIP BOX









WINTENT BOX





FRONT PANEL



вох



ARTICLE ARM



















Canopy roofed awning system; It is an awning system applied for shading of open areas such as park and garden. This awning system opens to the sides independently and provides movement.

Canopy roofed awning system, 300 cm - 400 cm - 500 cm - 600 cm can be opened to the side. There are mobile feet with fixed mounting legs and wheels.

Canopy roofed unit awning system, manual or electric motor can be made.















REMOTE CONTROL

ENGINE



The guillotine glazing system is a fully automatic, motorized and remote controlled system that moves vertically. The windows operate as a chain pull system.

The guillotine glass system can be produced as single glass and double (heat) glass. In single glazed systems, 8 mm tempered glass is us