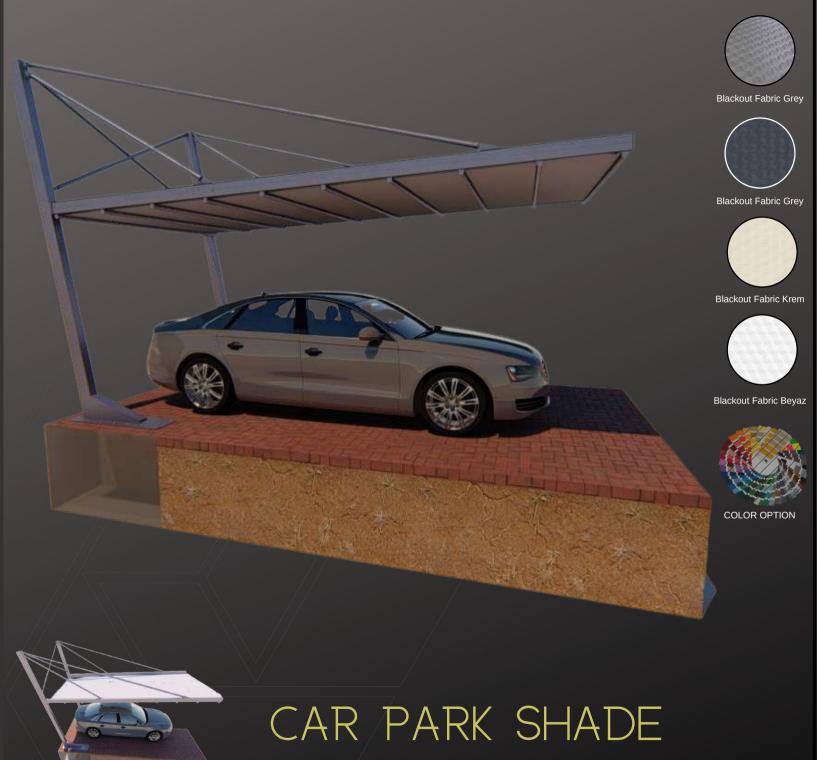

вох

ARTICLE ARM

Canopy roofed awning system; It is an awning system applied for shading of open areas such as park and garden. This awning system opens to the sides independently and provides movement.

Canopy roofed awning system, 300 cm - 400 cm - 500 cm - 600 cm can be opened to the side. There are mobile feet with fixed mounting legs and wheels.

Canopy roofed unit awning system, manual or electric motor can be made.

REMOTE CONTROL

ENGINE

The guillotine glazing system is a fully automatic, motorized and remote controlled system that moves vertically. The windows operate as a chain pull system.