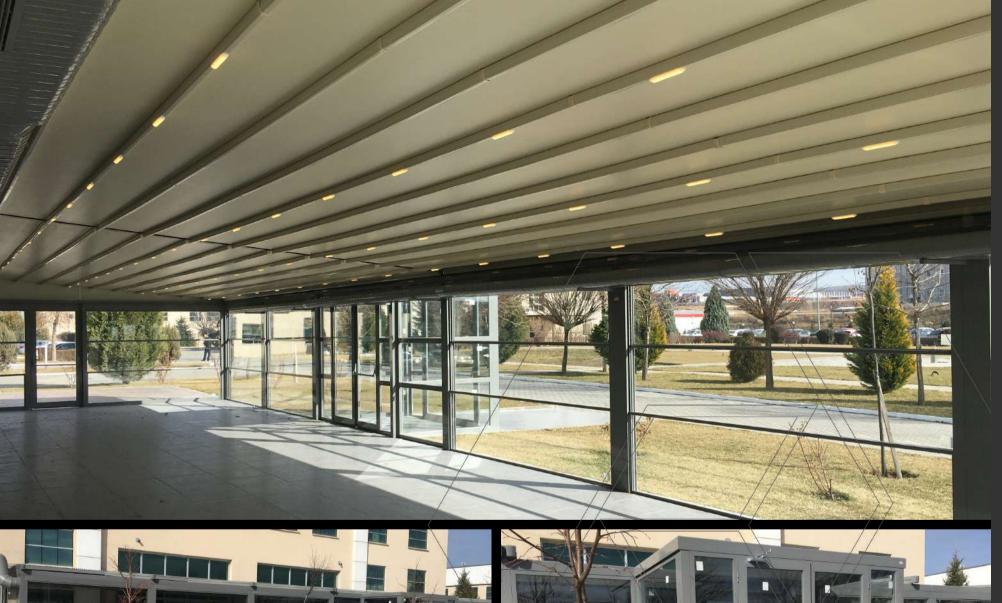

# PERGOLA

Pergola is a moving ceiling system. It is an ergonomic and functional state-of-the-art technology that allows the use of space in summer and winter conditions without the need of building license.

It is our awning model based on aluminum console and rails and the covering material of the awning system is PVC Membrane with Blockout feature. Led system is used to illuminate the interior of the pergola awning system.

It is designed to cover the sides with folding glass, sliding glass, guillotine glass system. It drains the ceiling water by grooving.

We can design Pergola awning system according to the architecture of your place. The pergola rail awning system is a highly comfortable awning model for your home and workplace.