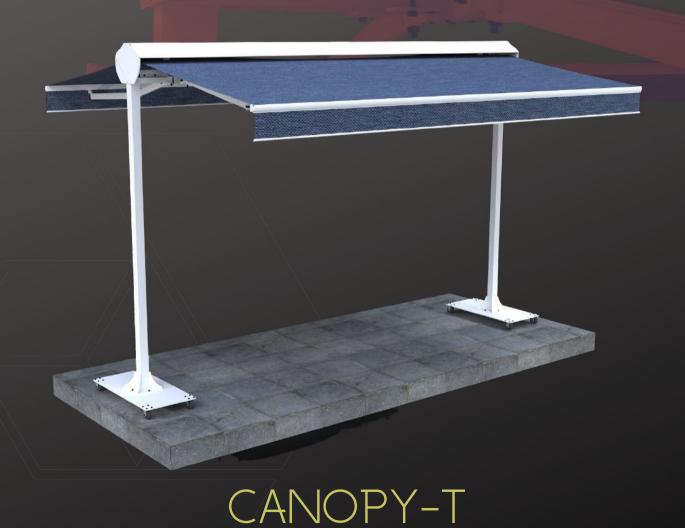

вох

ARTICLE ARM

Canopy roofed awning system; It is an awning system applied for shading of open areas such as park and garden. This awning system opens to the sides independently and provides movement.

Canopy roofed awning system, 300 cm - 400 cm - 500 cm - 600 cm can be opened to the side. There are mobile feet with fixed mounting legs and wheels.

Canopy roofed unit awning system, manual or electric motor can be made.

REMOTE CONTROL

ENGINE

The guillotine glazing system is a fully automatic, motorized and remote controlled system that moves vertically. The windows operate as a chain pull system.