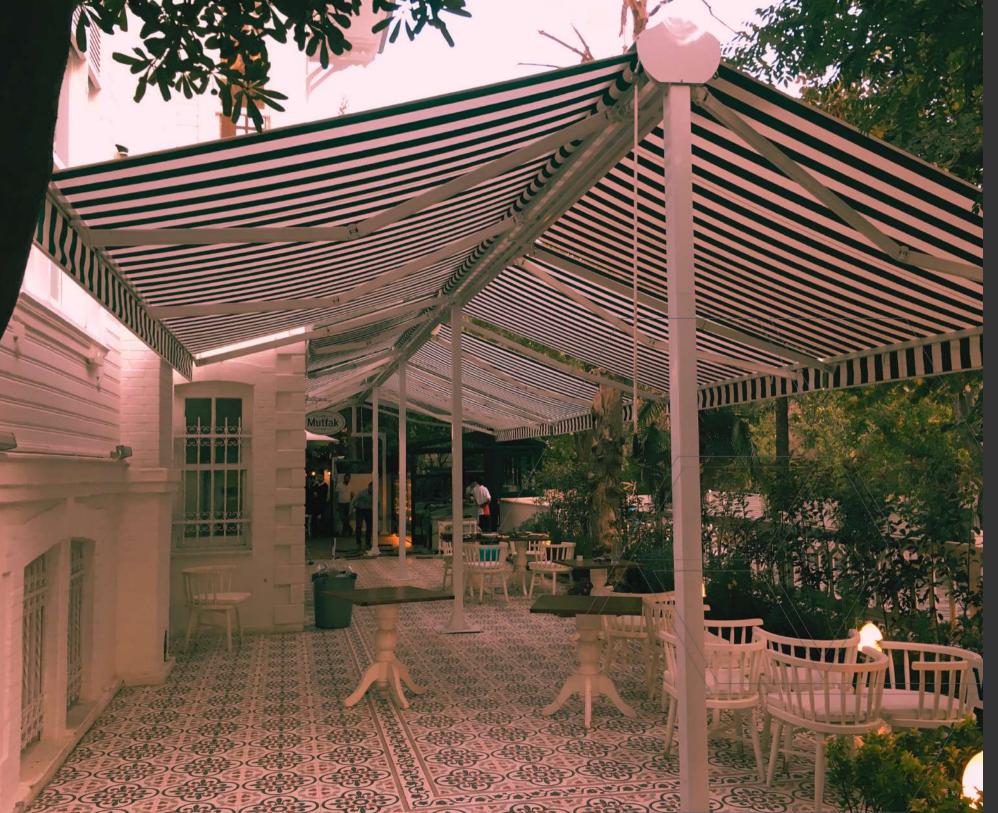

# PERGOLA

Pergola is a moving ceiling system. It is an ergonomic and functional state-of-the-art technology that allows the use of space in summer and winter conditions without the need of building license.

It is our awning model based on aluminum console and rails and the covering material of the awning system is PVC Membrane with Blockout feature. Led system is used to illuminate the interior of the pergola awning system.

It is designed to cover the sides with folding glass, sliding glass, guillotine glass system. It drains the ceiling water by grooving.

We can design Pergola awning system according to the architecture of your place. The pergola rail awning system is a highly comfortable awning model for your home and workplace.