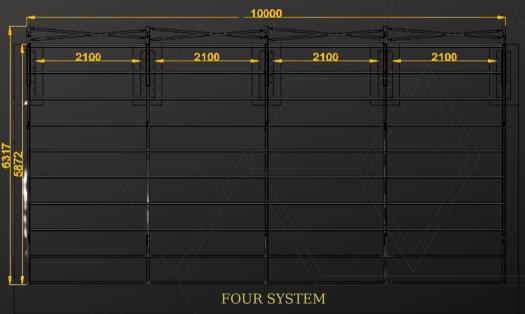

m tempered glasses are used and can be produced in 1+1, 2+1 form.









COLUM



**GLASS PROFILE** 



**GLASS PROFILE** 



**SPROCKET** 





The guillotine glazing system is a fully automatic, motorized and remote controlled system that moves vertically. The windows operate as a chain pull system.

The guillotine glass system can be produced as single glass and double (heat) glass. In single glazed systems, 8 mm tempered glass is used and can be produced in 1+1, 2+1, 3+1 form.

In double glazed systems, 4+14+4 mm tempered glasses are used and can be produced in 1+1, 2+1 form.





SLIDING GLASS



THERMAL GLASS



GLASS 10 MM



**TOP RAIL** 



**BOTTOM RAIL** 



LOCK ARM











Small Rail



Fabric Profile



Fabric Profile



SOLE FOOT



LED LIGH

# TECHNICAL DIMENSION















### CONTACT

Factory: 75. YEAR OSB NEIGHBORHOOD 103. STREET NO: 23 Odunpazarı/Eskişehir

CONTACKT: +90 222 237 47 87

www.ceylanbranda.com - ceylanbranda@ceylanbranda.com