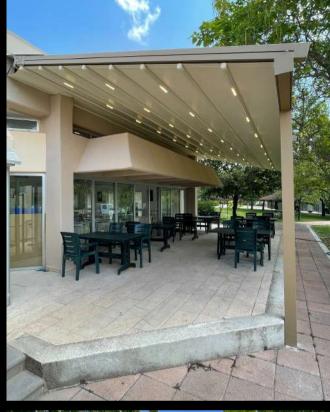

# PERGOLA

Pergola is a moving ceiling system. It is an ergonomic and functional state-of-the-art technology that allows the use of space in summer and winter conditions without the need of building license.

It is our awning model based on aluminum console and rails and the covering material of the awning system is PVC Membrane with Blockout feature. Led system is used to illuminate the interior of the pergola awning system.

It is designed to cover the sides with folding glass, sliding glass, guillotine glass system. It drains the ceiling water by grooving.

We can design Pergola awning system according to the architecture of your place. The pergola rail awning system is a highly comfortable awning model for your home and workplace.