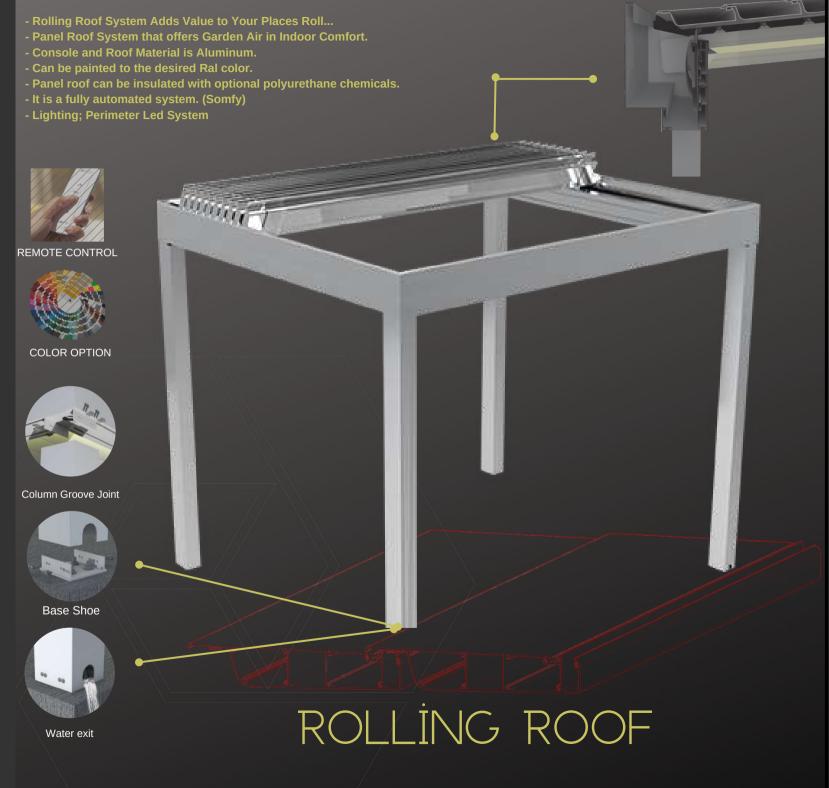

# PERGOLA

Pergola is a moving ceiling system. It is an ergonomic and functional state-of-the-art technology that allows the use of space in summer and winter conditions without the need of building license.

It is our awning model based on aluminum console and rails and the covering material of the awning system is PVC Membrane with Blockout feature. Led system is used to illuminate the interior of the pergola awning system.

It is designed to cover the sides with folding glass, sliding glass, guillotine glass system. It drains the ceiling water by grooving.

We can design Pergola awning system according to the architecture of your place. The pergola rail awning system is a highly comfortable awning model for your home and workplace.