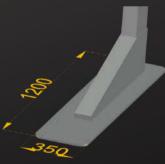

, 2+1, 3+1 form.

In double glazed systems, 5+11+5 mm tempered glasses are used and can be produced in 1+1, 2+1 form.









COLUM



**GLASS PROFILE** 



**GLASS PROFILE** 



**SPROCKET** 





The guillotine glazing system is a fully automatic, motorized and remote controlled system that moves vertically. The windows operate as a chain pull system.

The guillotine glass system can be produced as single glass and double (heat) glass. In single glazed systems, 8 mm tempered glass is used and can be produced in 1+1, 2+1, 3+1 form.

In double glazed systems, 4+14+4 mm tempered glasses are used and can be produced in 1+1, 2+1 form.





SLIDING GLASS



THERMAL GLASS



GLASS 10 MM



**TOP RAIL** 



**BOTTOM RAIL** 



LOCK ARM











Small Rail



Fabric Profile



Fabric Profile



SOLE FOOT



LED LIGH

# TECHNICAL DIMENSION















### CONTACT

Factory: 75. YEAR OSB NEIGHBORHOOD 103. STREET NO: 23 Odunpazarı/Eskişehir

CONTACKT: +90 222 237 47 87

www.ceylanbranda.com - ceylanbranda@ceylanbranda.com