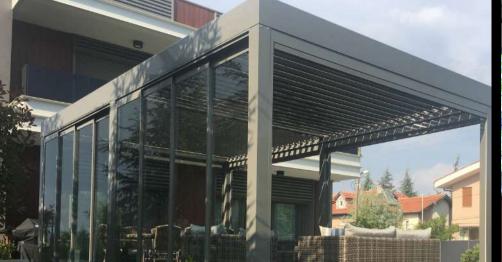

# PERGOLA

Pergola is a moving ceiling system. It is an ergonomic and functional state-of-the-art technology that allows the use of space in summer and winter conditions without the need of building license.

It is our awning model based on aluminum console and rails and the covering material of the awning system is PVC Membrane with Blockout feature. Led system is used to illuminate the interior of the pergola awning system.

It is designed to cover the sides with folding glass, sliding glass, guillotine glass system. It drains the ceiling water by grooving.

We can design Pergola awning system according to the architecture of your place. The pergola rail awning system is a highly comfortable awning model for your home and workplace.