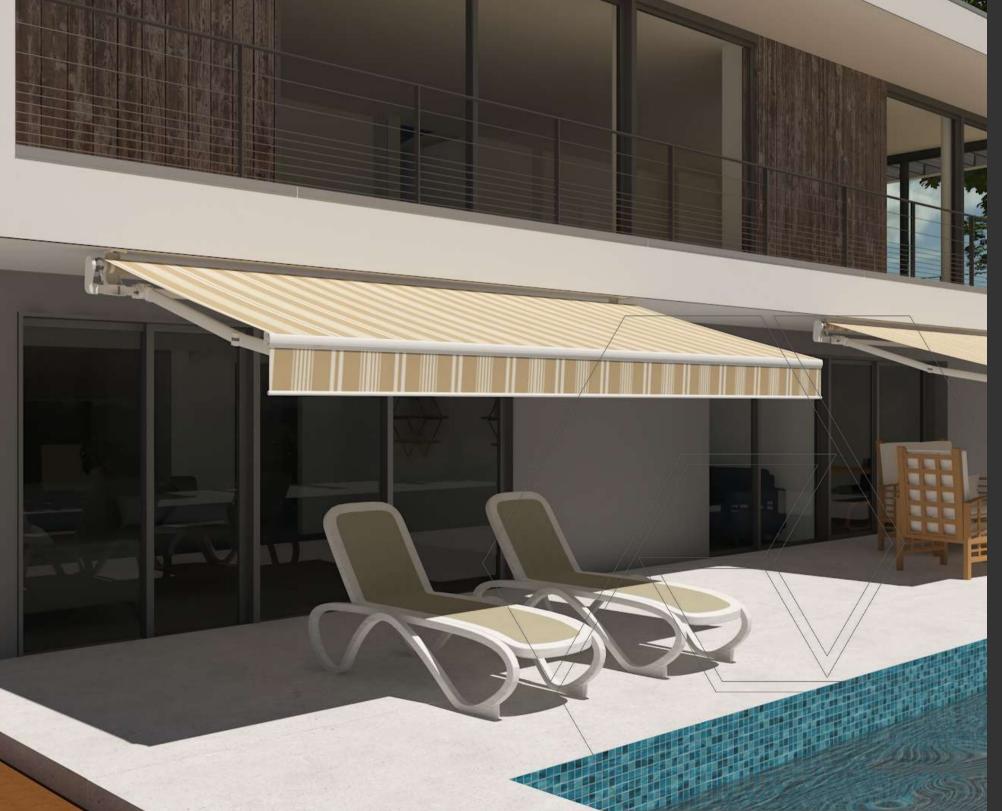

вох

ARTICLE ARM

Canopy roofed awning system; It is an awning system applied for shading of open areas such as park and garden. This awning system opens to the sides independently and provides movement.

Canopy roofed awning system, 300 cm - 400 cm - 500 cm - 600 cm can be opened to the side. There are mobile feet with fixed mounting legs and wheels.

Canopy roofed unit awning system, manual or electric motor can be made.

REMOTE CONTROL

ENGINE

The guillotine glazing system is a fully automatic, motorized and remote controlled system that moves vertically. The windows operate as a chain pull system.