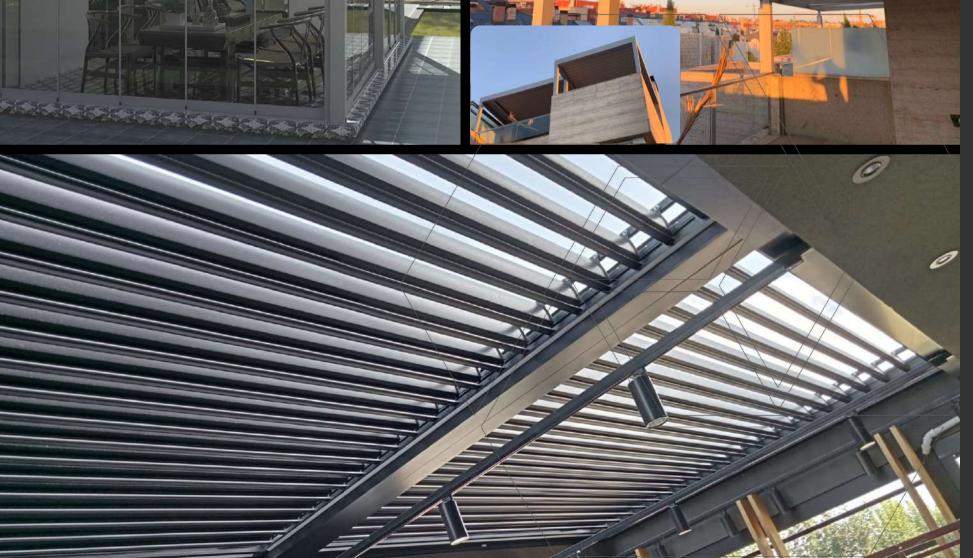

# PERGOLA

Pergola is a moving ceiling system. It is an ergonomic and functional state-of-the-art technology that allows the use of space in summer and winter conditions without the need of building license.

It is our awning model based on aluminum console and rails and the covering material of the awning system is PVC Membrane with Blockout feature. Led system is used to illuminate the interior of the pergola awning system.

It is designed to cover the sides with folding glass, sliding glass, guillotine glass system. It drains the ceiling water by grooving.

We can design Pergola awning system according to the architecture of your place. The pergola rail awning system is a highly comfortable awning model for your home and workplace.