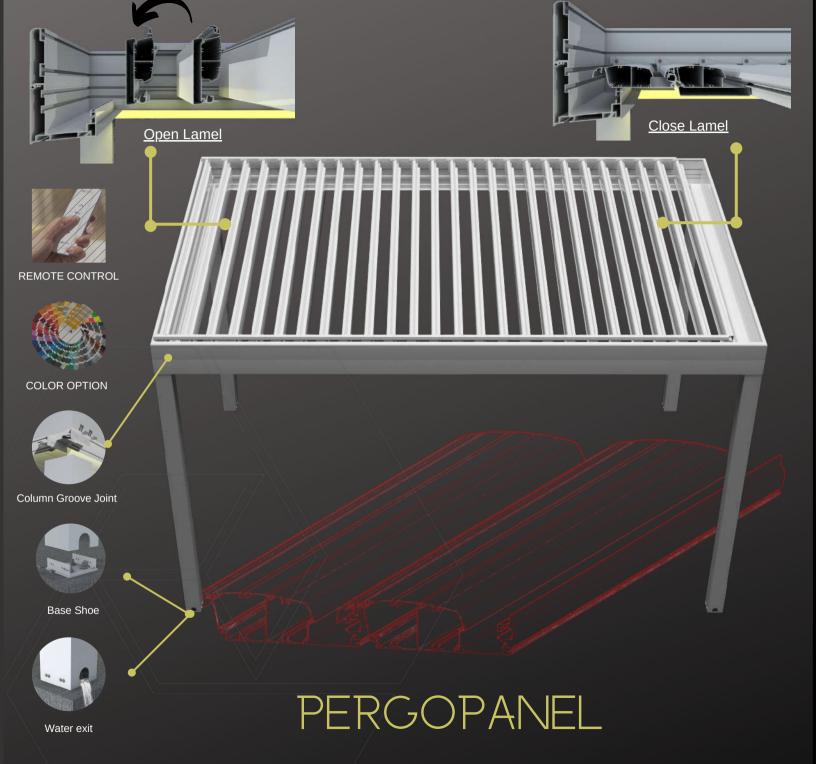

to the happiness, communication and team spirit of its employees

gives importance.

Led Cover

VVVVVVVVVV

Pu Lamelle

Grove

Big Rail

Small Rail

Small Rail

Big Rail

Grove

Fabric Profile

Fabric Profile

# PERGOLA

Pergola is a moving ceiling system. It is an ergonomic and functional state-of-the-art technology that allows the use of space in summer and winter conditions without the need of building license.

It is our awning model based on aluminum console and rails and the covering material of the awning system is PVC Membrane with Blockout feature. Led system is used to illuminate the interior of the pergola awning system.

It is designed to cover the sides with folding glass, sliding glass, guillotine glass system. It drains the ceiling water by grooving.

We can design Pergola awning system according to the architecture of your place. The pergola rail awning system is a highly comfortable awning model for your home and workplace.