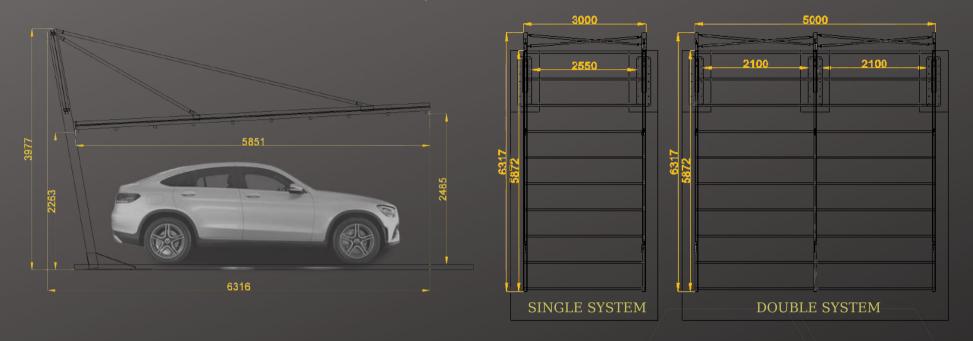

+5 mm tempered glasses are used and can be produced in 1+1, 2+1 form.









COLUM



**GLASS PROFILE** 



**GLASS PROFILE** 



**SPROCKET** 





The guillotine glazing system is a fully automatic, motorized and remote controlled system that moves vertically. The windows operate as a chain pull system.

The guillotine glass system can be produced as single glass and double (heat) glass. In single glazed systems, 8 mm tempered glass is used and can be produced in 1+1, 2+1, 3+1 form.

In double glazed systems, 4+14+4 mm tempered glasses are used and can be produced in 1+1, 2+1 form.





SLIDING GLASS



THERMAL GLASS



GLASS 10 MM



**TOP RAIL** 



**BOTTOM RAIL** 



LOCK ARM











Small Rail



Fabric Profile



Fabric Profile



SOLE FOOT



LED LIGH

# TECHNICAL DIMENSION















### CONTACT

Factory: 75. YEAR OSB NEIGHBORHOOD 103. STREET NO: 23 Odunpazarı/Eskişehir

CONTACKT: +90 222 237 47 87

www.ceylanbranda.com - ceylanbranda@ceylanbranda.com