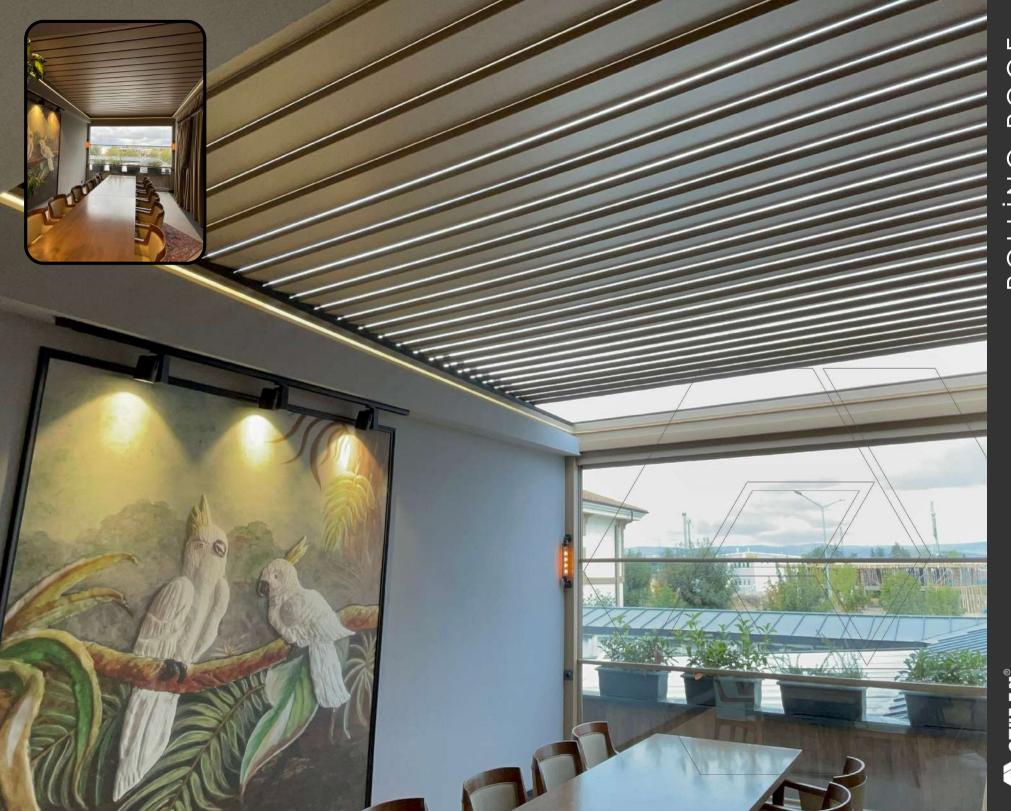

# PERGOLA

Pergola is a moving ceiling system. It is an ergonomic and functional state-of-the-art technology that allows the use of space in summer and winter conditions without the need of building license.

It is our awning model based on aluminum console and rails and the covering material of the awning system is PVC Membrane with Blockout feature. Led system is used to illuminate the interior of the pergola awning system.

It is designed to cover the sides with folding glass, sliding glass, guillotine glass system. It drains the ceiling water by grooving.

We can design Pergola awning system according to the architecture of your place. The pergola rail awning system is a highly comfortable awning model for your home and workplace.