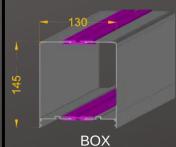

**ENGINE** 

ZIP BOX COVER

ZIP FABRIC

ZIP WEIGHT PROFILE

ZIP COLUM

ZIP BOX

WINTENT BOX

FRONT PANEL

вох

ARTICLE ARM

Canopy roofed awning system; It is an awning system applied for shading of open areas such as park and garden. This awning system opens to the sides independently and provides movement.

Canopy roofed awning system, 300 cm - 400 cm - 500 cm - 600 cm can be opened to the side. There are mobile feet with fixed mounting legs and wheels.