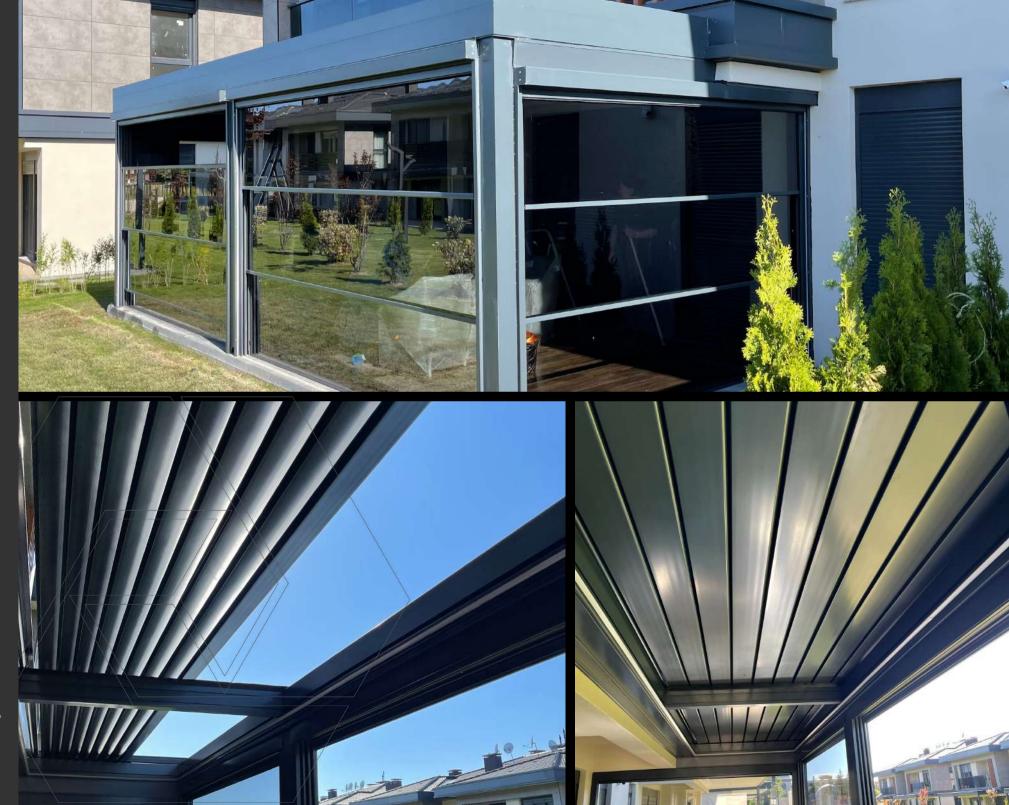

# PERGOLA

Pergola is a moving ceiling system. It is an ergonomic and functional state-of-the-art technology that allows the use of space in summer and winter conditions without the need of building license.

It is our awning model based on aluminum console and rails and the covering material of the awning system is PVC Membrane with Blockout feature. Led system is used to illuminate the interior of the pergola awning system.

It is designed to cover the sides with folding glass, sliding glass, guillotine glass system. It drains the ceiling water by grooving.

We can design Pergola awning system according to the architecture of your place. The pergola rail awning system is a highly comfortable awning model for your home and workplace.