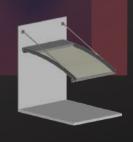

# PERGOLA

Pergola is a moving ceiling system. It is an ergonomic and functional state-of-the-art technology that allows the use of space in summer and winter conditions without the need of building license.

It is our awning model based on aluminum console and rails and the covering material of the awning system is PVC Membrane with Blockout feature. Led system is used to illuminate the interior of the pergola awning system.

It is designed to cover the sides with folding glass, sliding glass, guillotine glass system. It drains the ceiling water by grooving.

We can design Pergola awning system according to the architecture of your place. The pergola rail awning system is a highly comfortable awning model for your home and workplace.