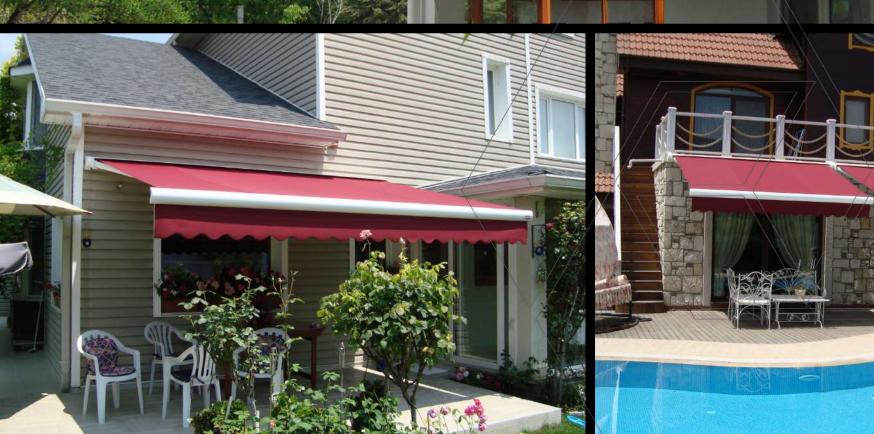

вох

ARTICLE ARM

Canopy roofed awning system; It is an awning system applied for shading of open areas such as park and garden. This awning system opens to the sides independently and provides movement.

Canopy roofed awning system, 300 cm - 400 cm - 500 cm - 600 cm can be opened to the side. There are mobile feet with fixed mounting legs and wheels.

Canopy roofed unit awning system, manual or electric motor can be made.

REMOTE CONTROL

ENGINE

The guillotine glazing system is a fully automatic, motorized and remote controlled system that moves vertically. The windows operate as a chain pull system.