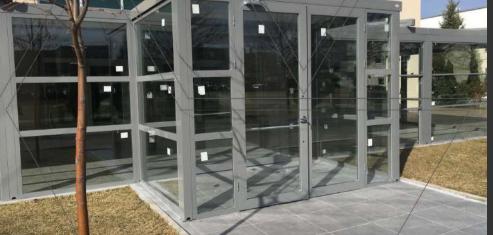

Canopy roofed unit awning system, manual or electric motor can be made.

REMOTE CONTROL

ENGINE

The guillotine glazing system is a fully automatic, motorized and remote controlled system that moves vertically. The windows operate as a chain pull system.

The guillotine glass system can be produced as single glass and double (heat) glass. In single glazed systems, 8 mm tempered glass is used and can be produced in 1+1, 2+1, 3+1 form.

In double glazed systems, 5+11+5 mm tempered glasses are used and can be produced in 1+1, 2+1 form.

COLUM

**GLASS PROFILE** 

**GLASS PROFILE** 

**SPROCKET** 

The guillotine glazing system is a fully automatic, motorized and remote controlled system that moves vertically. The windows operate as a chain pull system.

The guillotine glass system can be produced as single glass and double (heat) glass. In single glazed systems, 8 mm tempered glass is used and can be produced in 1+1, 2+1, 3+1 form.

In double glazed systems, 4+14+4 mm tempered glasses are used and can be produced in 1+1, 2+1 form.