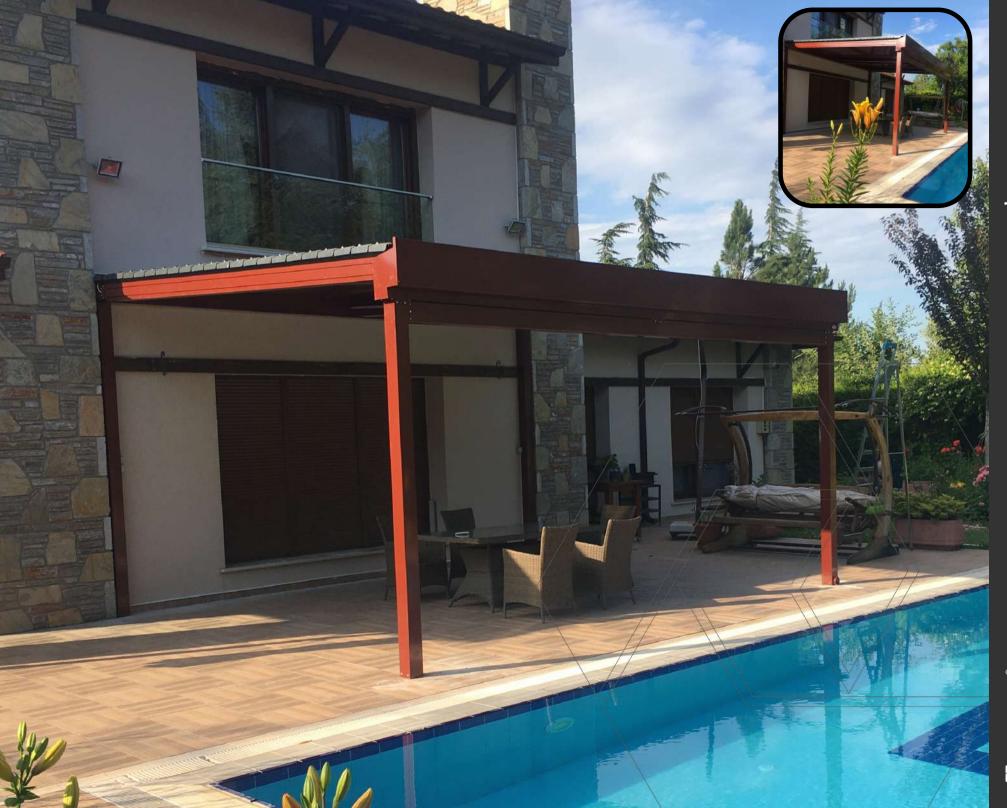

# PERGOLA

Pergola is a moving ceiling system. It is an ergonomic and functional state-of-the-art technology that allows the use of space in summer and winter conditions without the need of building license.

It is our awning model based on aluminum console and rails and the covering material of the awning system is PVC Membrane with Blockout feature. Led system is used to illuminate the interior of the pergola awning system.

It is designed to cover the sides with folding glass, sliding glass, guillotine glass system. It drains the ceiling water by grooving.

We can design Pergola awning system according to the architecture of your place. The pergola rail awning system is a highly comfortable awning model for your home and workplace.