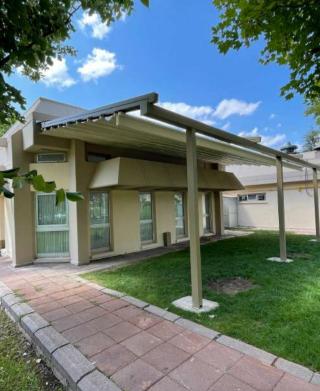

# PERGOLA

Pergola is a moving ceiling system. It is an ergonomic and functional state-of-the-art technology that allows the use of space in summer and winter conditions without the need of building license.

It is our awning model based on aluminum console and rails and the covering material of the awning system is PVC Membrane with Blockout feature. Led system is used to illuminate the interior of the pergola awning system.

It is designed to cover the sides with folding glass, sliding glass, guillotine glass system. It drains the ceiling water by grooving.

We can design Pergola awning system according to the architecture of your place. The pergola rail awning system is a highly comfortable awning model for your home and workplace.