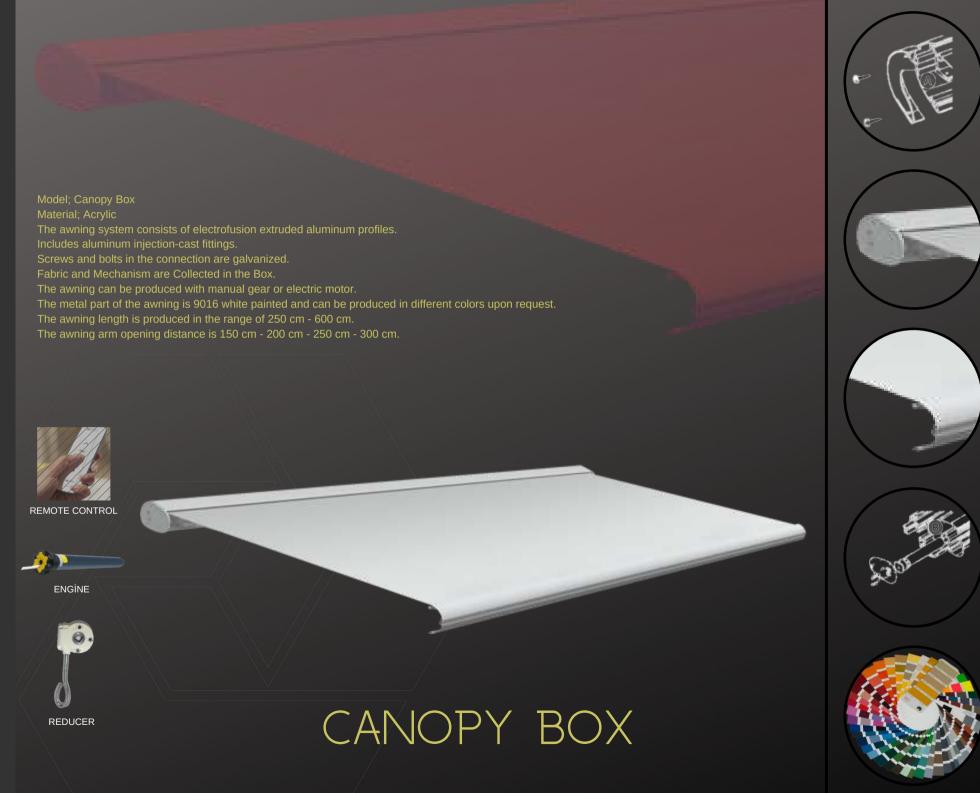

вох

ARTICLE ARM

Canopy roofed awning system; It is an awning system applied for shading of open areas such as park and garden. This awning system opens to the sides independently and provides movement.

Canopy roofed awning system, 300 cm - 400 cm - 500 cm - 600 cm can be opened to the side. There are mobile feet with fixed mounting legs and wheels.

Canopy roofed unit awning system, manual or electric motor can be made.

REMOTE CONTROL

ENGINE

The guillotine glazing system is a fully automatic, motorized and remote controlled system that moves vertically. The windows operate as a chain pull system.