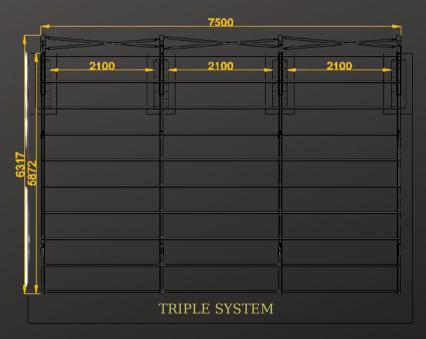

mm tempered glasses are used and can be produced in 1+1, 2+1 form.









COLUM



**GLASS PROFILE** 



**GLASS PROFILE** 



**SPROCKET** 





The guillotine glazing system is a fully automatic, motorized and remote controlled system that moves vertically. The windows operate as a chain pull system.

The guillotine glass system can be produced as single glass and double (heat) glass. In single glazed systems, 8 mm tempered glass is used and can be produced in 1+1, 2+1, 3+1 form.

In double glazed systems, 4+14+4 mm tempered glasses are used and can be produced in 1+1, 2+1 form.





SLIDING GLASS



THERMAL GLASS



GLASS 10 MM



**TOP RAIL** 



**BOTTOM RAIL** 



LOCK ARM











Small Rail



Fabric Profile



Fabric Profile



SOLE FOOT



LED LIGH

# TECHNICAL DIMENSION















### CONTACT

Factory: 75. YEAR OSB NEIGHBORHOOD 103. STREET NO: 23 Odunpazarı/Eskişehir

CONTACKT: +90 222 237 47 87

www.ceylanbranda.com - ceylanbranda@ceylanbranda.com