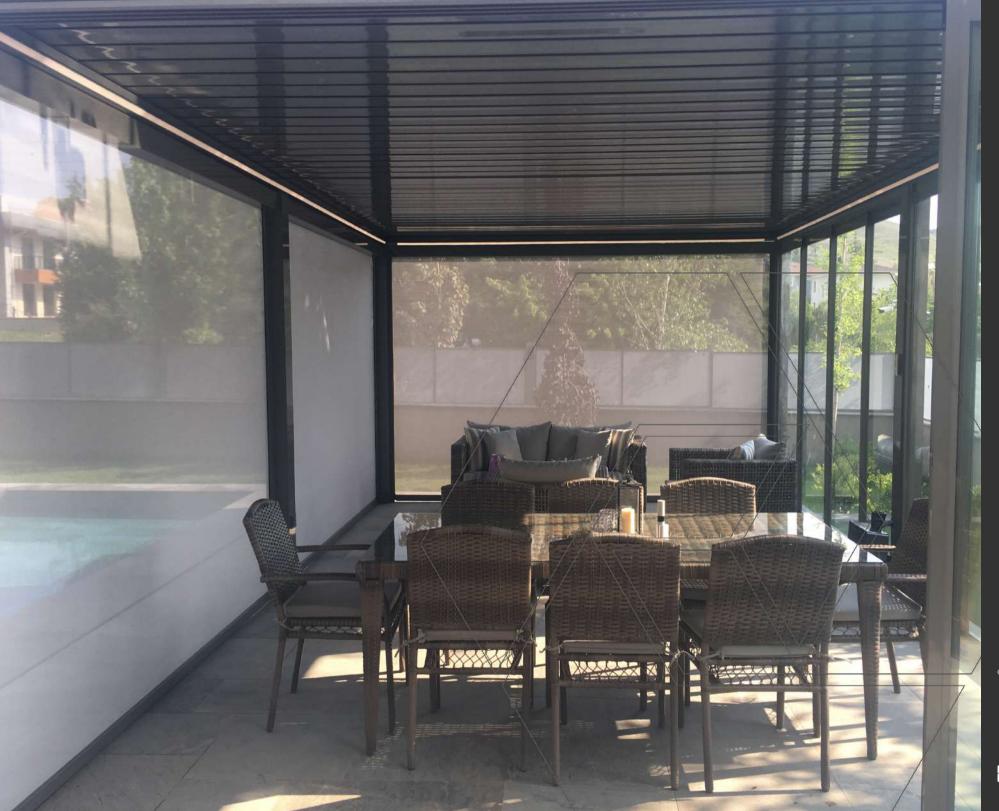

# PERGOLA

Pergola is a moving ceiling system. It is an ergonomic and functional state-of-the-art technology that allows the use of space in summer and winter conditions without the need of building license.

It is our awning model based on aluminum console and rails and the covering material of the awning system is PVC Membrane with Blockout feature. Led system is used to illuminate the interior of the pergola awning system.

It is designed to cover the sides with folding glass, sliding glass, guillotine glass system. It drains the ceiling water by grooving.

We can design Pergola awning system according to the architecture of your place. The pergola rail awning system is a highly comfortable awning model for your home and workplace.