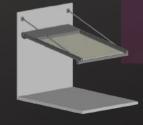

# PERGOLA

Pergola is a moving ceiling system. It is an ergonomic and functional state-of-the-art technology that allows the use of space in summer and winter conditions without the need of building license.

It is our awning model based on aluminum console and rails and the covering material of the awning system is PVC Membrane with Blockout feature. Led system is used to illuminate the interior of the pergola awning system.

It is designed to cover the sides with folding glass, sliding glass, guillotine glass system. It drains the ceiling water by grooving.

We can design Pergola awning system according to the architecture of your place. The pergola rail awning system is a highly comfortable awning model for your home and workplace.