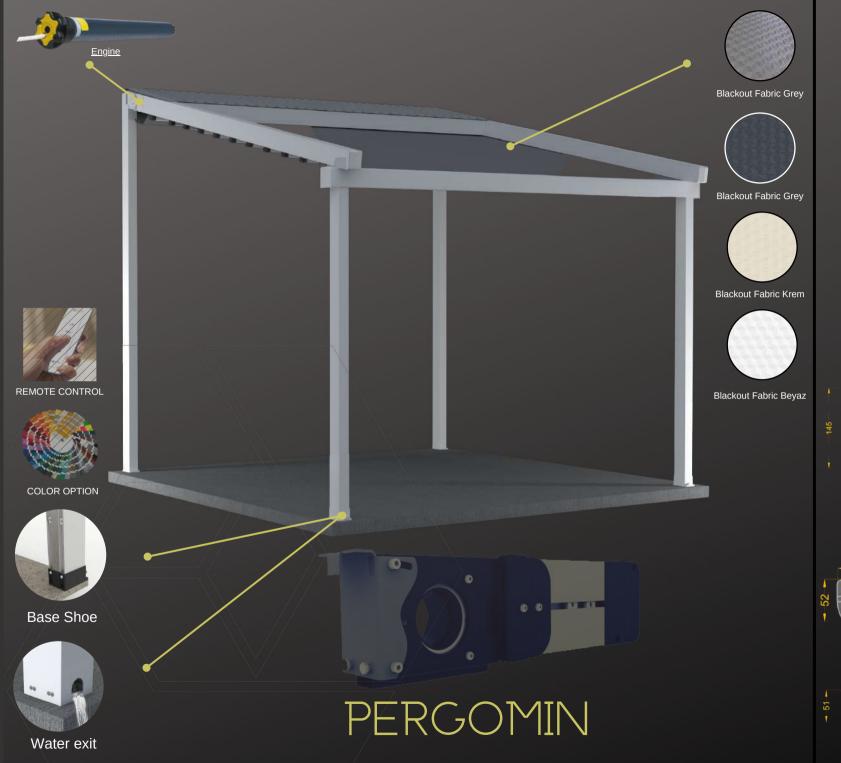

# PERGOLA

Pergola is a moving ceiling system. It is an ergonomic and functional state-of-the-art technology that allows the use of space in summer and winter conditions without the need of building license.

It is our awning model based on aluminum console and rails and the covering material of the awning system is PVC Membrane with Blockout feature. Led system is used to illuminate the interior of the pergola awning system.

It is designed to cover the sides with folding glass, sliding glass, guillotine glass system. It drains the ceiling water by grooving.

We can design Pergola awning system according to the architecture of your place. The pergola rail awning system is a highly comfortable awning model for your home and workplace.