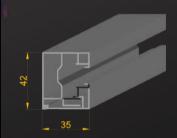

tions without the need of building license.

It is our awning model based on aluminum console and rails and the covering material of the awning system is PVC Membrane with Blockout feature. Led system is used to illuminate the interior of the pergola awning system.

It is designed to cover the sides with folding glass, sliding glass, guillotine glass system. It drains the ceiling water by grooving.

We can design Pergola awning system according to the architecture of your place. The pergola rail awning system is a highly comfortable awning model for your home and workplace.











SILVER

LIFTING

LIFTING

DOUBLE LIFTING

**VOULT LIFTING** 

































Q









REMOTE CONTROL

**COLOR OPTION** 

**ENGINE** 





ZIP BOX COVER



ZIP FABRIC



ZIP WEIGHT PROFILE



ZIP COLUM



ZIP BOX









WINTENT BOX





FRONT PANEL



вох



ARTICLE ARM



















Canopy roofed awning system; It is an awning system applied for shading of open areas such as park and garden. This awning system opens to the sides independently and provides movement.

Canopy roofed awning system, 300 cm - 400 cm - 500 cm - 600 cm can be opened to the side. There are mobile feet with fixed mounting legs and wheels.

Canopy roofed unit awning system, manual or electric motor can be made.















REMOTE CONTROL

ENGINE



The guillotine glazing system is a fully automatic, motorized and remote controlled system that moves vertically. The windows operate as a chain pull system.

The guillotine glass system can be produced as single glass and double (heat) glass. In s